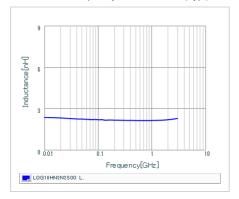

## Chart of characteristic data (The charts below may show another part number which shares its characteristics.)

Inductance-Frequency characteristics (Typ.)

Q-Frequency characteristics (Typ.)

2 of 2

<sup>1.</sup> This datasheet is downloaded from the website of Murata Manufacturing Co., Ltd. Therefore, it's specifications are subject to change or our products in it may be discontinued without advance notice. Please check with our sales representatives or product engineers before ordering.