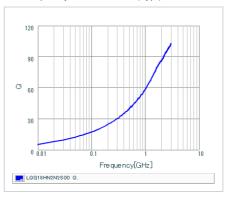

## Chart of characteristic data (The charts below may show another part number which shares its characteristics.)

Inductance-Frequency characteristics (Typ.)

Q-Frequency characteristics (Typ.)

2 of 2

<sup>1.</sup> This datasheet is downloaded from the website of Murata Manufacturing Co., Ltd. Therefore, it's specifications are subject to change or our products in it may be discontinued without advance notice. Please check with our sales representatives or product engineers before ordering.